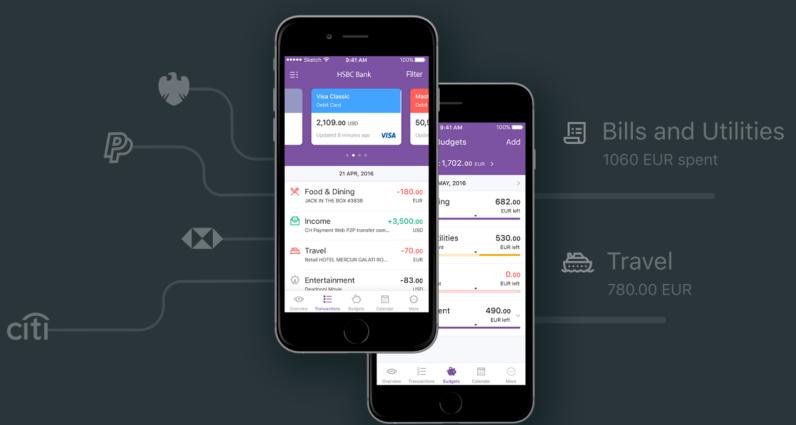

### How does the bank connection work?

# 54 Operating Countries2,551 Providers Supported