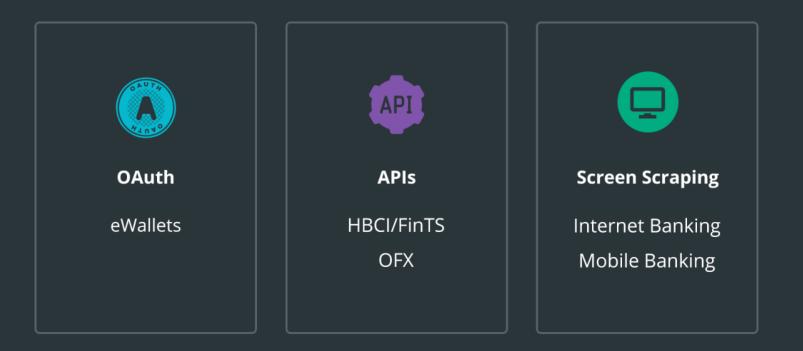

### How does the bank connection work?

#### **Open Access**

Grant access to Third Party Providers (TPPs)

### Interoperability

Technical communication structures for secure data exchange with TPPs

### Security

Strong customer authentication capabilities

**Coming Soon** 

Peer Analysis and Trends

Personalized Insights

Partnership with 3rd Parties