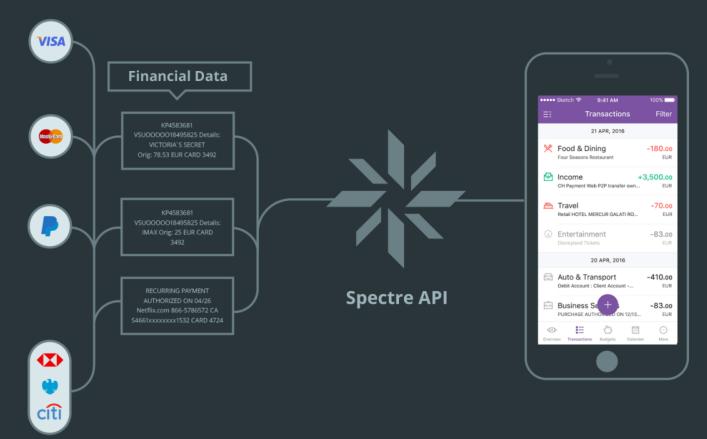

## Lisa Terziman-Gutu Co-Founder & COO



#### History





Problem







### PERSONAL FINANCE ADVISOR



### How does it work for a user?







# 199

2.3

Days of active usage in avg

Providers connected in avg per user 4.1

Avg weekly visits per each user





### **12** times increase of user base in 6 months







### How does the bank connection work?









# 54 Operating Countries2,551 Providers Supported













#### **Open Access**

Grant access to Third Party Providers (TPPs)

### Interoperability

Technical communication structures for secure data exchange with TPPs

### Security

Strong customer authentication capabilities







**Coming Soon** 





Peer Analysis and Trends



Personalized Insights



Partnership with 3rd Parties



# FENTURY

### Lisa Terziman-Gutu

Co-Founder & COO

⊠ lisa@fentury.com

**\$** +373 76 722 023

fentury.com