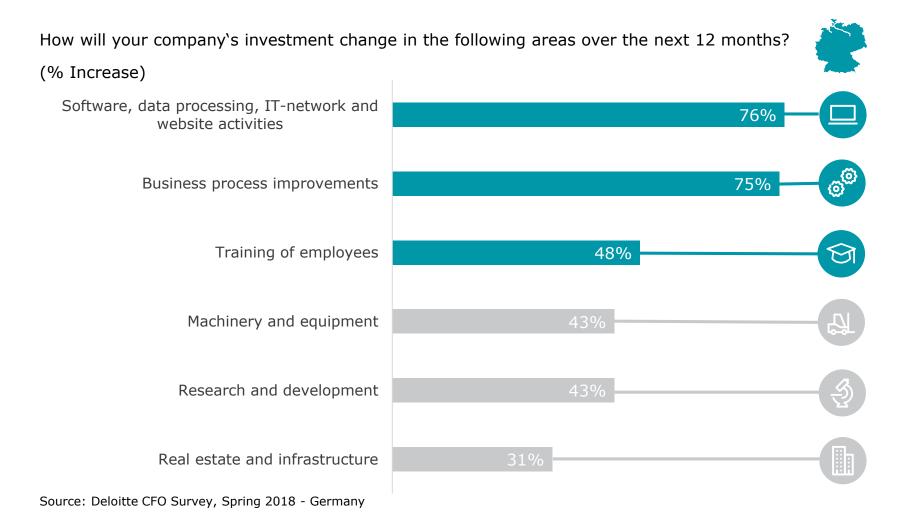

#### Investments activities are focused on intangibles

particularly on 'new intangibles'