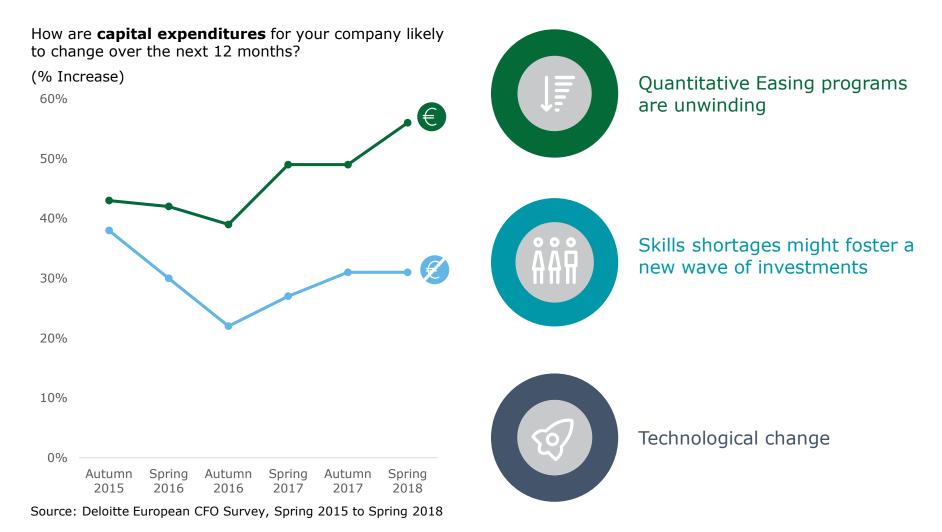

## The outlook for capital expenditures has improved

Clouds are gathering over the economy, but capital expenditures might remain a bright spot

## Capital expenditure intentions are positive in all the sectors Some of them have a structural need to invest amid the growth of new technologies and disruptive competitors

How are capital expenditures for your company likely to change over the next 12 months?

Source: Deloitte European CFO Survey, Spring 2018