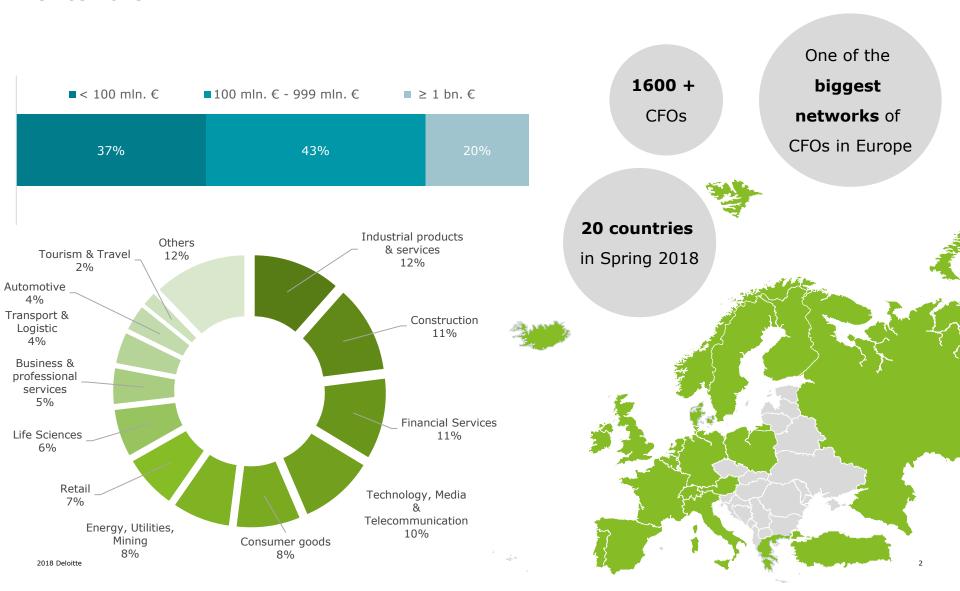

## The Deloitte European CFO Survey

The survey provides a barometer of the European corporate sector – and has done since 2015