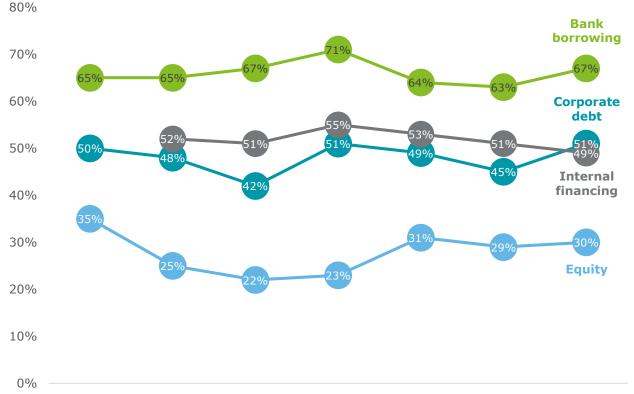

## Bank borrowing is the preferred source of funding

CFOs in larger companies are more likely to consider corporate debt and equity as attractive sources of funding

How do you currently rate [bank borrowing, corporate debt, equity, internal financing] as a source of funding?
(% Attractive)

40% of CFOs consider attractive more than one external source of funding

Spring 2015 Autumn 2015 Spring 2016 Autumn 2016 Spring 2017 Autumn 2017 Spring 2018

Source: Deloitte European CFO Survey, Spring 2015 to Spring 2018