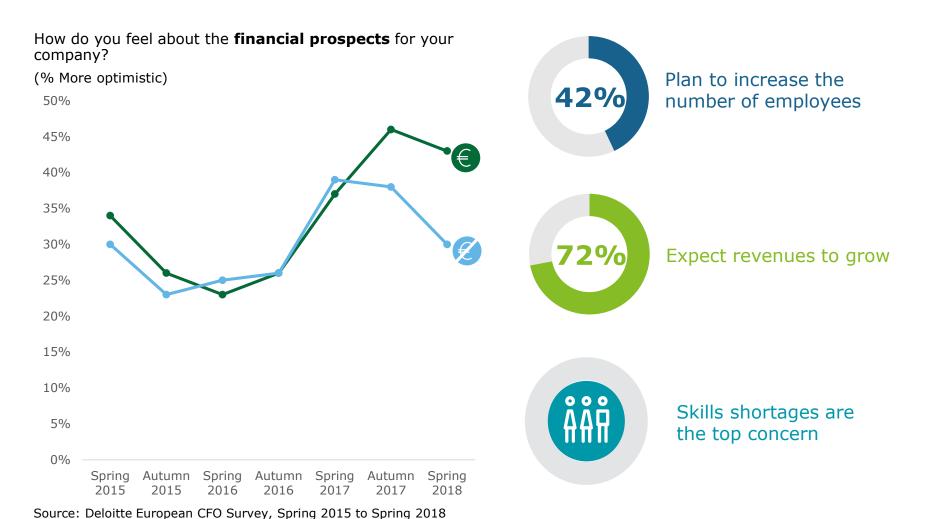

## Increasing optimism characterised recent quarters

CFOs' sentiment reached a plateau at the beginning of 2018, but the mood remains fairly positive

2018 Deloitte

3