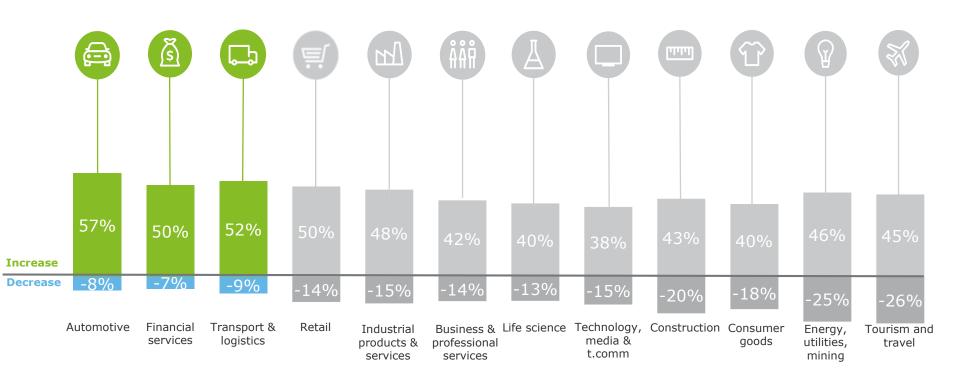

## Capital expenditure intentions are positive in all the sectors Some of them have a structural need to invest amid the growth of new technologies and disruptive competitors

How are capital expenditures for your company likely to change over the next 12 months?

Source: Deloitte European CFO Survey, Spring 2018